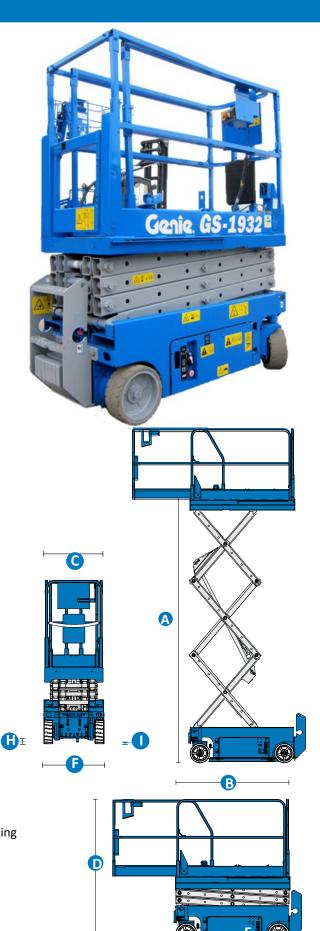

# **Specifications**

| MODEL                                            | GS™-1932                         |                 |
|--------------------------------------------------|----------------------------------|-----------------|
| MEASUREMENTS                                     | Metric                           | US              |
| Working height maximum                           | 7.79 m                           | 25 ft           |
| A Platform height maximum                        | 5.79 m                           | 19 ft           |
| B Platform length - outside                      | 1.63 m                           | 5 ft 4 in       |
| - extended                                       | 2.54 m                           | 8 ft 4 in       |
| Slide-out platform extension deck                | 0.91 m                           | 3 ft            |
| C Platform width - outside                       | 0.74 m                           | 2 ft 5 in       |
| Guardrail height:                                | 1.10 m                           | 3 ft 7 in       |
| Toeboard height                                  | 0.15 m                           | 6 in            |
| Height - stowed :fixed rails                     | 2.00 m                           | 6 ft 7 in       |
| :folding guardrails                              | 2.11 m                           | 6 ft 11 in      |
| :rails folded                                    | 1.75 m                           | 5 ft 9 in       |
| E Length                                         | 1.83 m                           | 6 ft            |
| Length                                           | 2.74 m                           | 9 ft            |
| <b>(F)</b> Width                                 | 0.81 m                           | 2 ft 8 in       |
| G Wheelbase                                      | 1.32 m                           | 4 ft 4 in       |
| H Ground clearance - centre                      | 0.06 m                           | 2.4 in          |
| <ul> <li>with pothole guards deployed</li> </ul> | 0.02 m                           | 0.75 in         |
| PRODUCTIVITY                                     |                                  |                 |
| Maximum platform occupancy - indoor              | 2                                | 2               |
| Maximum platform occupancy - outdoor             | 1                                | 1               |
| Lift capacity                                    | 227 kg                           | 500 lbs         |
| Drive speed - stowed                             | 4.0 km/h                         | 2.5 mph         |
| Drive speed - raised                             | 0.8 km/h                         | 0.5 mph         |
| Gradeability                                     | 30%                              | 30%             |
| Turning radius - inside                          | zero                             | zero            |
| Turning radius - outside                         | 1.55 m                           | 5 ft 1 in       |
| Raise/lower speed                                | 16 / 25 sec                      | 16 / 25 sec     |
| Controls                                         | proportional                     |                 |
| Drive                                            | dual front wheel                 |                 |
| Multiple disc brakes                             | dual rear wheel                  |                 |
| Tyres - solid non-marking                        | 30 x 11 x 20 cm                  | 12 x 4.5 x 8 in |
| POWER                                            |                                  |                 |
| Power source                                     | 24 V (four 6 V 225 Ah batteries) |                 |
| Hydraulic system capacity                        | 14.2 L                           | 3.75 gal        |
| WEIGHT                                           |                                  |                 |
|                                                  |                                  |                 |